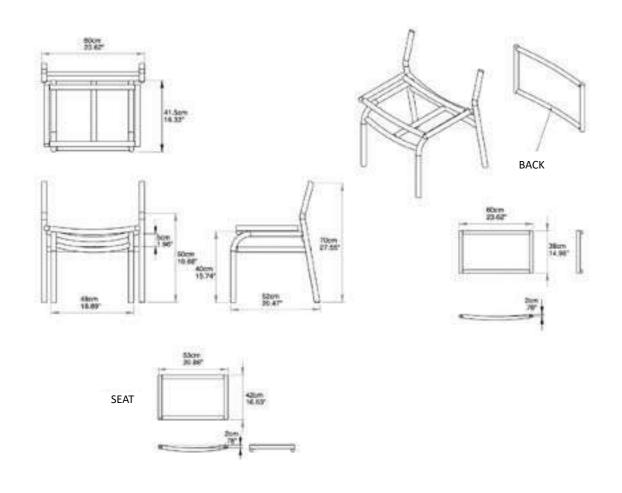

#### **RATTAN**

Dining Arm Chair

#### **RATTAN**

We name it Rattan because it means wicker in English and it sounds like Roatán, an island in the Caribbean that we particularly love. We use a touch of synthetic wicker with a rougher aluminum frame. weaved wicker one of the oldest trades in the world. it stirs a memory and makes you feel at home.