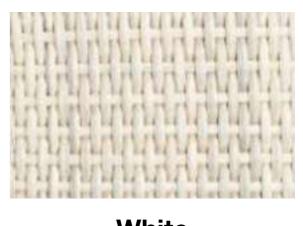

**

The tubular aluminum frame of Yacht becomes the starting point which the designer uses for a creative makeover.

The frame inspired by the railing of a yacht born through the trips of Hector and Zara Landgrave through the beautiful costa del sol in Spain the journey always begin leaving the port of Malaga, the seats assume different personalities according to the material used.

Yacht fabric on the cushions.

The frame is made of anodized or thermo-lacquered aluminum in: matt white, blue black, brown, grey, green, graphite..., you choose.

The cushions are made of polyester fiber and the mattress of the day bed is made of polyurethane foam; suitable for outdoor use.





#### YACHT XL









# Day Bed

#### YACHT L











# Day Bed



#### **FINISHES**



#### **Fabrics**









Honey Dark White







#### HECTOR LANDGRAVE

LOS ANGELES CA