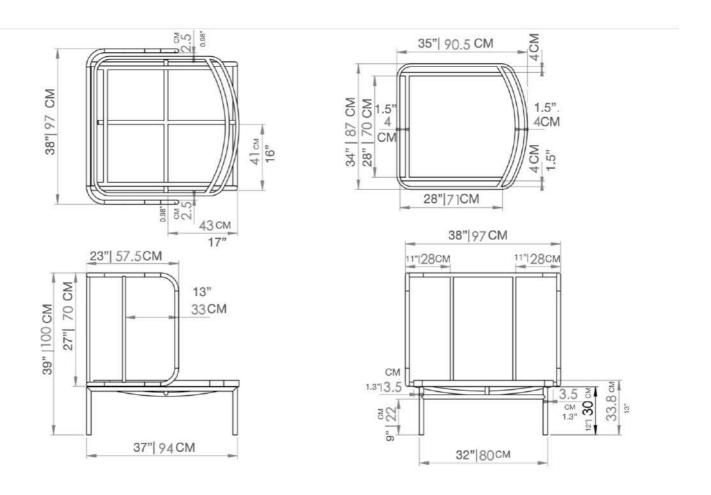

#### **TWIST**

An aesthetic that crosses the line; rational and logical interpretation is replaced by instinctive perception. A conceptual reinvention process, a twisted thick rope and aluminum frame that would be impossible to produce if not for the talented hands of our craftsmen.

One Sleep Chair