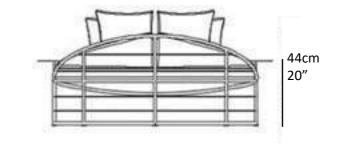

MING SOON

COMING SOON

Coffee Table

# COLLECTION

#### **YACHT**

The tubular aluminum frame of Yacht becomes the starting point which the designer uses for a creative makeover.

The frame inspired by the railing of a yacht born through the trips of Hector and Zara Landgrave through the beautiful costa del sol in Spain the journey always begin leaving the port of Malaga, the seats assume different personalities according to the material used.

Yacht fabric on the cushions.

The frame is made of anodized or thermo-lacquered aluminum in: matt white, blue black, brown, grey, green, graphite..., you choose.

The cushions are made of polyester fiber and the mattress of the day bed is made of polyurethane foam; suitable for outdoor use.





#### YACHT XL









# Day Bed

#### YACHT L











# Day Bed



#### **FINISHES**



#### **Fabrics**









Honey Dark White







#### HECTOR LANDGRAVE

LOS ANGELES CA