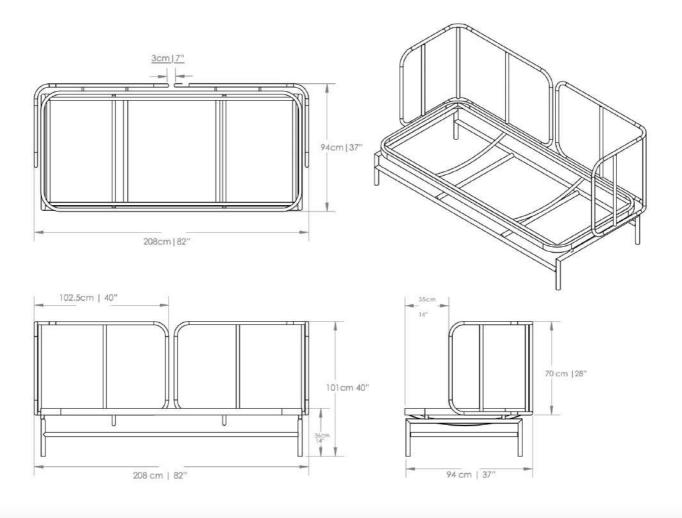

#### **TWIST**

An aesthetic that crosses the line; rational and logical interpretation is replaced by instinctive perception. A conceptual reinvention process, a twisted thick rope and aluminum frame that would be impossible to produce if not for the talented hands of our craftsmen.

One Sleep Chair