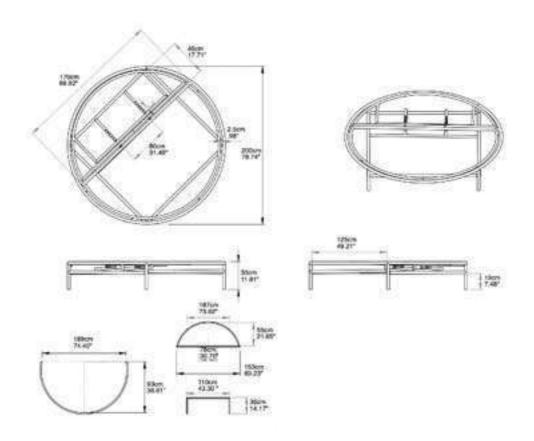

a touch of synthetic wicker with a rougher aluminum frame. weaved wicker one of the oldest trades in the world. it stirs a memory and makes you feel at home.





#### **RATTAN**







Dining Arm Chair

#### RUE LA LA

Rue La LA the inspiration is born from the need to have a sophisticated table to simply contemplate the streets of Paris





#### RUE LA LA





Side Table



#### **PLAY**

#### LIFE IS A DREAM

The main idea is to not let people forget the art of play and just enjoy without the everyday stress, when we combine work and play we get more creative and we want to share this to every person in the planet

Hector and Zara Landgrave said.

Designed in organic shapes available in 2 sizes L and XL to share with your love ones.





#### PLAY - L







Day Bed



#### PLAY - XL





Day Bed

# COLLECTION

#### SIT

With comfort in mind, the idea of adding an integrated canopy to the chair was born here so that you can always be seated,

whether reading a book, talking with family or friends without the sun deprived you.

Ideal for covering the skin from direct UV rays.

The collection consists of the chair with canopy, ottoman and side table perfectly integrated into the collection in aluminum, fabric and synthetic weaved wicker.





## SIT





Reading Chair

## SIT





Ottoman

#### SIT











Side Table

# COLLECTION

#### **SUNSET**

The shape of the chair, is inspired by the courtship dance of male peacock - mayura in the Hindu language- who stretch out their wings to show off their beauty to the female. Sunset Dining Arm Chair is part of Sunset Collect