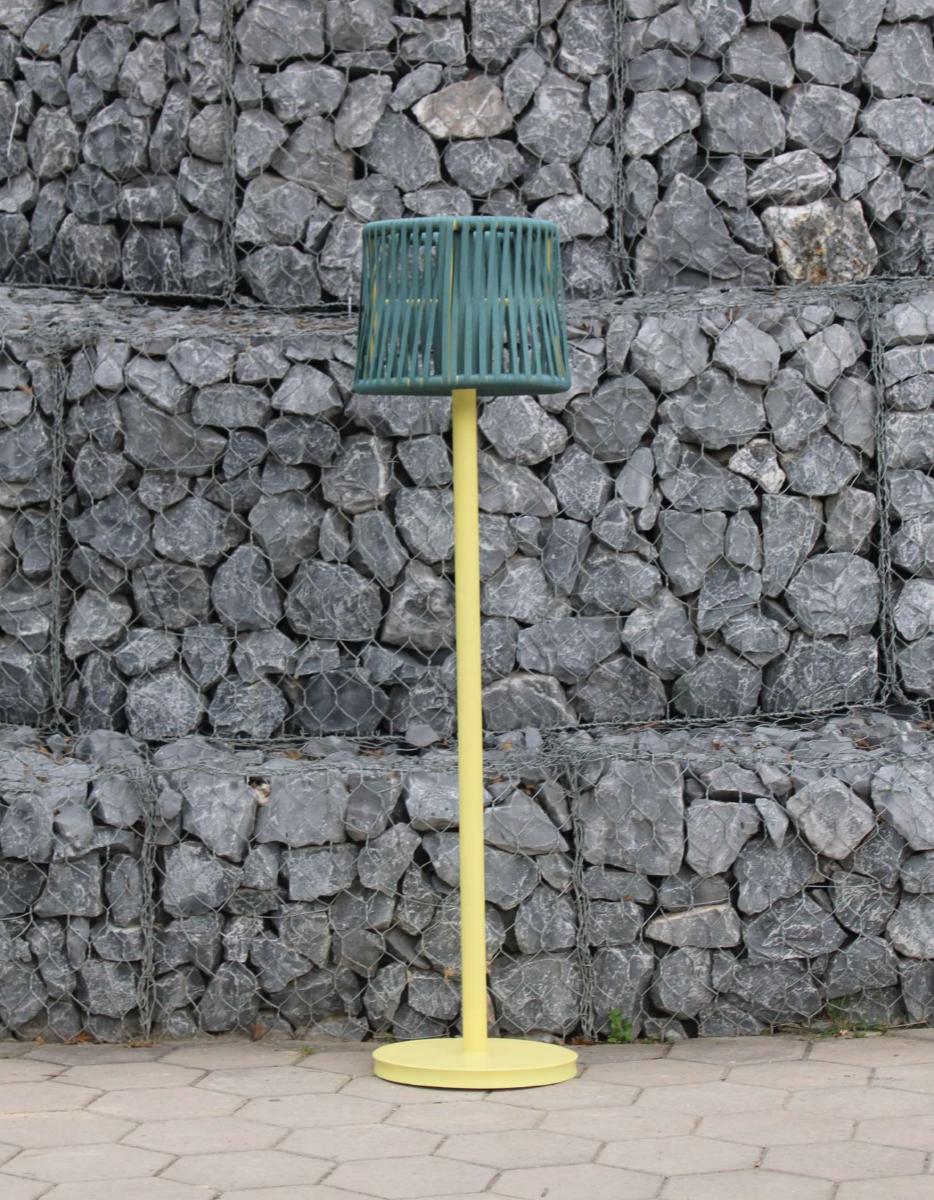

# COLLECTION OOH LA LA!!!

Just like the first time i was lucky to see paris from a helicopter my first expression was ooh la la a very french expression and by just contemplating the city from the air immediately came to me the idea of a lamp with the shape of the city which if you contemplate from the air is like a net

#### OOH LA LA !!!

### Free StandingLamp