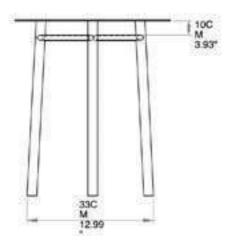

#### MARRAKESH

48" Round Dining Table

#### **SUNSET**

48" Round Dining Table

#### **SMILE**

48" Round Dining Table