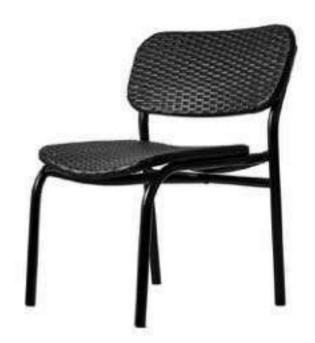

#### **RATTAN**

Dining Arm Chair

#### **RATTAN**

We name it Rattan because it means wicker in English and it sounds like Roatán, an island in the Caribbean that we particularly love. We use a touch of synthetic wicker with a rougher aluminum frame. weaved wicker one of the oldest trades in the world. it stirs a memory and makes you feel at home.