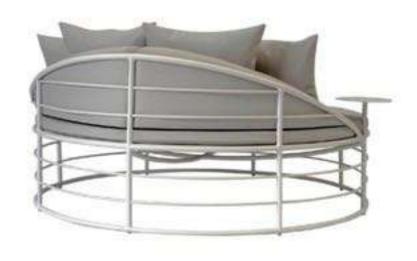

SOON

COMING SOON

Ottoman

COMING SOON

COMING SOON

Coffee Table

# COLLECTION

#### **YACHT**

The tubular aluminum frame of Yacht becomes the starting point which the designer uses for a creative makeover.

The frame inspired by the railing of a yacht born through the trips of Hector and Zara Landgrave through the beautiful costa del sol in Spain the journey always begin leaving the port of Malaga, the seats assume different personalities according to the material used.

Yacht fabric on the cushions.

The frame is made of anodized or thermo-lacquered aluminum in: matt white, blue black, brown, grey, green, graphite..., you choose.

The cushions are made of polyester fiber and the mattress of the day bed is made of polyurethane foam; suitable for outdoor use.





#### YACHT XL









# Day Bed

#### YACHT L











# Day Bed



#### **FINISHES**



#### **Fabrics**









Honey Dark White







#### HECTOR LANDGRAVE

LOS ANGELES CA