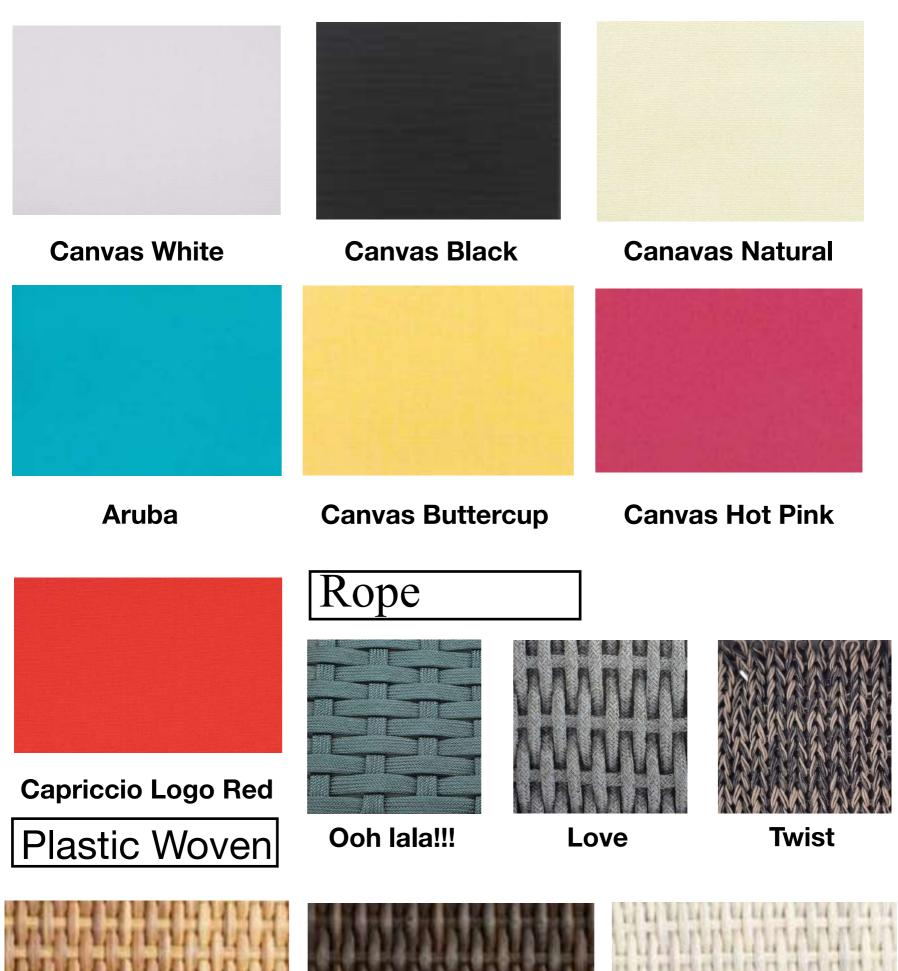

*YACHT**

The tubular aluminum frame of Yacht becomes the starting point which the designer uses for a creative makeover.

The frame inspired by the railing of a yacht born through the trips of Hector and Zara Landgrave through the beautiful costa del sol in Spain the journey always begin leaving the port of Malaga, the seats assume different personalities according to the material used.

Yacht fabric on the cushions.

The frame is made of anodized or thermo-lacquered aluminum in: matt white, blue black, brown, grey, green, graphite..., you choose.

The cushions are made of polyester fiber and the mattress of the day bed is made of polyurethane foam; suitable for outdoor use.





#### YACHT XL









# Day Bed

#### YACHT L











# Day Bed



#### **FINISHES**



#### **Fabrics**









Honey Dark White







#### HECTOR LANDGRAVE

LOS ANGELES CA