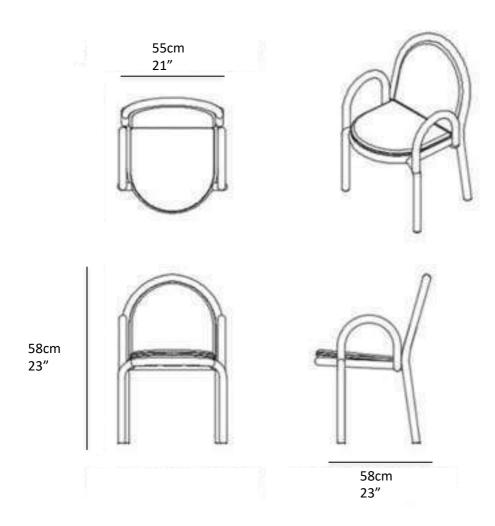

and side table perfectly integrated into the collection in aluminum, fabric and synthetic weaved wicker.





## SIT





Reading Chair

## SIT





Ottoman

#### SIT











Side Table

# COLLECTION

#### **SUNSET**

The shape of the chair, is inspired by the courtship dance of male peacock - mayura in the Hindu language- who stretch out their wings to show off their beauty to the female. Sunset Dining Arm Chair is part of Sunset Collection, a range of chair and Table conceived by the designer and produced by Italian craft upholsters using the fabric that is used to upholster yacht's. The designs are made out of aluminum and yacht fabric. Hand - made, they are human in their perfections and flaw.





#### **SUNSET**





48" Round Dining Table

# BLISS



# That Inspire

#### SUNSET







Dining Arm Chair

# COLLECTION SMILE

#### A SMILE CAN SAVE A LIFE

That's why we make sure the back and seat of this collection are the shape of a smile connected so when you see it you remember how great it feels just to smile as simple as that .

The clean lines of the table reflect the simplicity of life.

Aluminum and synthetic wicker for the chairs, and tempered colored or transparent glass with aluminum frame.





#### **SMILE**







Dining Arm Chair



#### **SMILE**





48" Round Dining Table

# COLLECTION

#### **TWIST**

An aesthetic that crosses the line; rational and logical interpretation is replaced by instinctive perception. A conceptual reinvention process, a twisted thick rope and aluminum frame that would be impossible to produce if not for the talented hands o