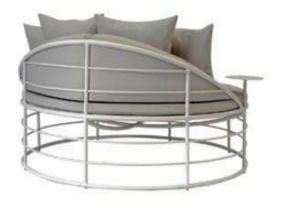

#### **YACHT**

The tubular aluminum frame of Yacht becomes the starting point which the designer uses for a creative makeover.

The frame inspired by the railing of a yacht born through the trips of Hector and Zara Landgrave through the beautiful costa del sol in Spain the journey always begin leaving the port of Malaga, the seats assume different personalities according to the material used.

Yacht fabric on the cushions.

The frame is made of anodized or thermo-lacquered aluminum in: matt white, blue black, brown, grey, green, graphite..., you choose.

The cushions are made of polyester fiber and the mattress of the day bed is made of polyurethane foam; suitable for outdoor use.

#### YACHT XL

# Day Bed