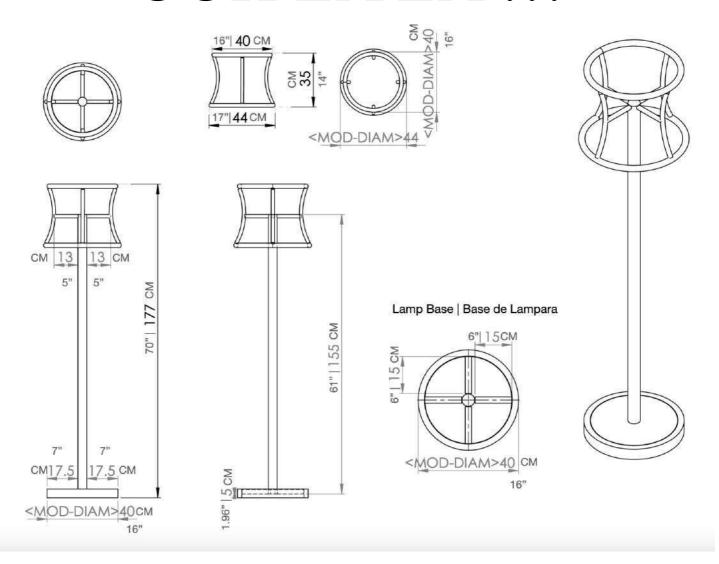

# COLLECTION OOH LA LA!!!

Just like the first time i was lucky to see paris from a helicopter my first expression was ooh la la a very french expression and by just contemplating the city from the air immediately came to me the idea of a lamp with the shape of the city which if you contemplate from the air is like a net

#### OOH LA LA !!!

### Free StandingLamp