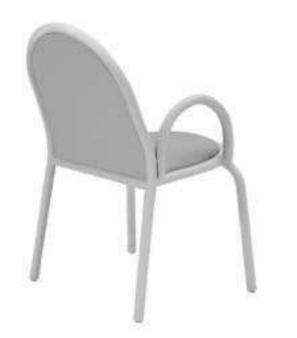

d side table perfectly integrated into the collection in aluminum, fabric and synthetic weaved wicker.





## SIT





Reading Chair

## SIT





Ottoman

#### SIT











Side Table

# COLLECTION

#### **SUNSET**

The shape of the chair, is inspired by the courtship dance of male peacock - mayura in the Hindu language- who stretch out their wings to show off their beauty to the female. Sunset Dining Arm Chair is part of Sunset Collection, a range of chair and Table conceived by the designer and produced by Italian craft upholsters using the fabric that is used to upholster yacht's. The designs are made out of aluminum and yacht fabric. Hand - made, they are human in their perfections and flaw.





#### **SUNSET**





48" Round Dining Table

# BLISS



# That Inspire

#### SUNSET







Dining Arm Chair

# COLLECTION SMILE

#### A SMILE CAN SAVE A LIFE

That's why we make sure the back and seat of this collection are the shape of a smile connected so when you see it you remember how great it feels just to smile as simple as that .

The clean lines of the table reflect the simplicity of life.

Aluminum and synthetic wicker for the chairs, and tempered colored or transparent glass with aluminum frame.





#### **SMILE**







Dining Arm Chair



#### **SMILE**





48" Round Dining Table

# COLLECTION

#### **TWIST**

An aesthetic that crosses the line; rational and logical interpretation is replaced by instinctive perception. A conceptual reinvention process, a twisted thick rope and aluminum frame that would be impossible to produce if not for the talented hands of