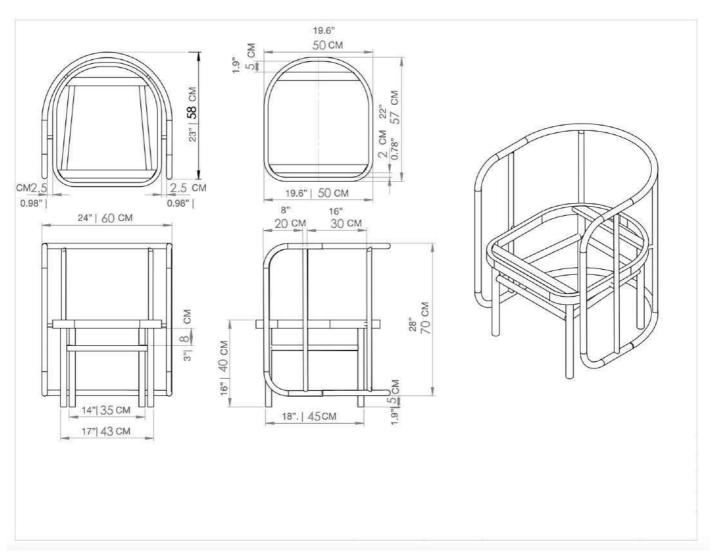

ppeal, edginess, and brilliant design.

Hector + Zara Landgrave is classic Landgrave with a contemporary twist same blood with a twist of fresher ideas when it comes to pick up colors Zara is the master.

#### **ARTY**

A lifestyle that only those who travel the world can understand how useful a stool can be





#### ARTY





Stool

#### **CUBO**

Ergonomic Lines that perfectly meet.



COMING SOON



Right Arm Chair

COMING SOON



Right Left Chair

COMING SOON



Right Left Chaise Arm

COMING SOON



Right Right Chaise Arm

COMING SOON



Right Chaise Lounge

COMING SOON



Coffee Table

#### LOVE

True love stories never have endings" just like the woven of the rope on the pink aluminum frame representing the female and most pure love.

Also available in other colors.





#### LOVE





# Dining Arm Chair

#### **LOVE**





Square Dining Table

# COLLECTION MARRAKESH

In Morocco, it's possible to see the Atlantic and the Mediterranean at the same time.

That's why we created a table with clean lines and a circular top that allows you to enjoy the horizon





#### MARRAKESH





48" Round Dining Table

# COLLECTION OOH LA LA!!!

Just like the first time i was lucky to see paris from a helicopter my first expression was ooh la la a very french expression and by just contemplating the city from the air immediately came to me the idea of a lamp with the shape of the city which if you contemplate from the air is like a net





#### OOH LA LA !!!





### Free StandingLamp

#### **RATTAN**

We name it Rattan because it means wicker in English and it sounds like Roatán, a