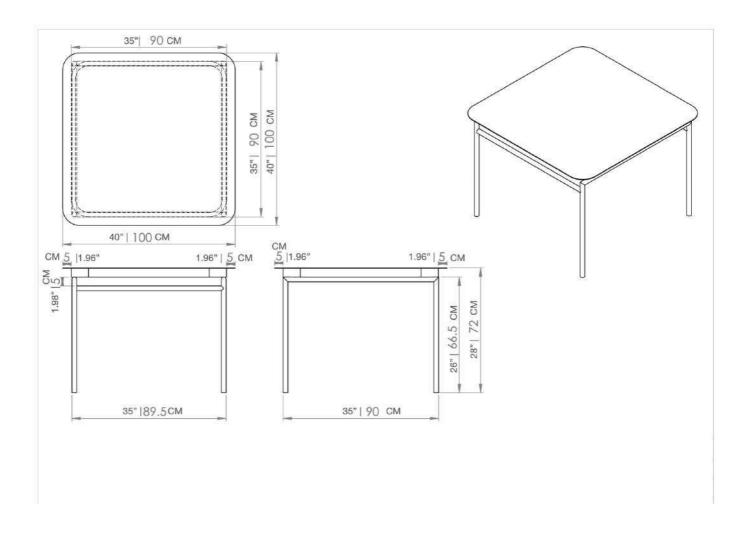

Hector + Zara Landgrave is classic Landgrave with a contemporary twist same blood with a twist of fresher ideas when it comes to pick up colors Zara is the master.

#### **ARTY**

A lifestyle that only those who travel the world can understand how useful a stool can be





#### ARTY





Stool

#### **CUBO**

Ergonomic Lines that perfectly meet.



COMING SOON



Right Arm Chair

COMING SOON



Right Left Chair

COMING SOON



Right Left Chaise Arm

COMING SOON



Right Right Chaise Arm

COMING SOON



Right Chaise Lounge

COMING SOON



Coffee Table

#### LOVE

True love stories never have endings" just like the woven of the rope on the pink aluminum frame representing the female and most pure love.

Also available in other colors.





#### LOVE





# Dining Arm Chair

#### **LOVE**





Square Dining Table

# COLLECTION MARRAKESH

In Morocco, it's possible to see the Atlantic and the Mediterranean at the same time.

That's why we created a table with clean lines and a circular top that allows you to enjoy the horizon





#### MARRAKESH





48" Round Dining Table

# COLLECTION OOH LA LA!!!

Just like the first time i was lucky to see paris from a helicopter my first expression was ooh la la a very french expression and by just contemplating the city from the air immediately came to me the idea of a lamp with the shape of the city which if you contemplate from the air is like a net





#### OOH LA LA !!!





### Free StandingLamp

#### **RATTAN**

We name it Rattan because it means wicker in English and it sounds like Roatán, an island in the Caribbean that we parti