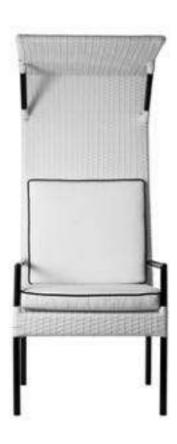

#### SIT

With comfort in mind, the idea of adding an integrated canopy to the chair was born here so that you can always be seated,

whether reading a book, talking with family or friends without the sun deprived you.

Ideal for covering the skin from direct UV rays.

The collection consists of the chair with canopy, ottoman and side table perfectly integrated into the collection in aluminum, fabric and synthetic weaved wicker.

## SIT

Reading Chair