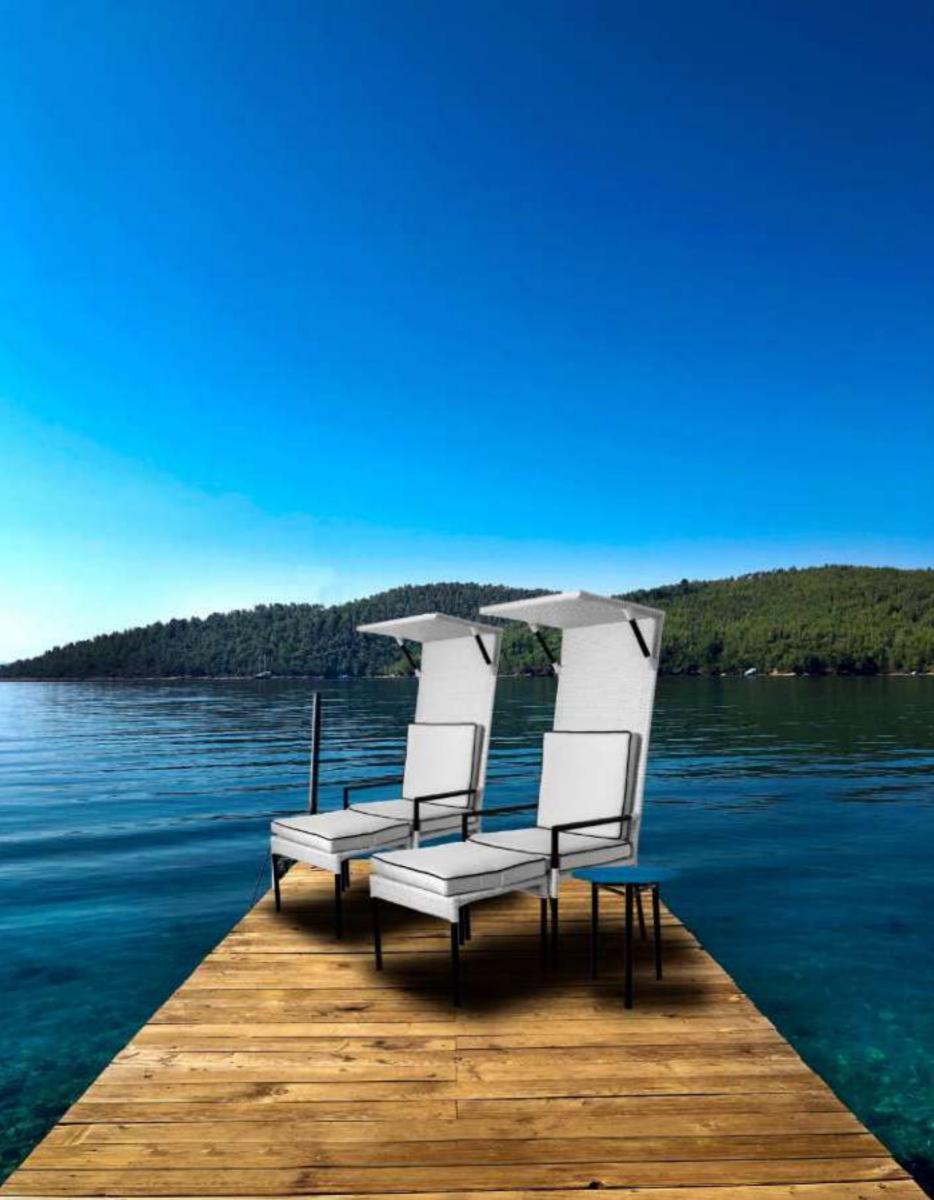

#### SIT

With comfort in mind, the idea of adding an integrated canopy to the chair was born here so that you can always be seated,

whether reading a book, talking with family or friends without the sun deprived you.

Ideal for covering the skin from direct UV rays.

The collection consists of the chair with canopy, ottoman and side table perfectly integrated into the collection in aluminum, fabric and synthetic weaved wicker.

## SIT

Reading Chair