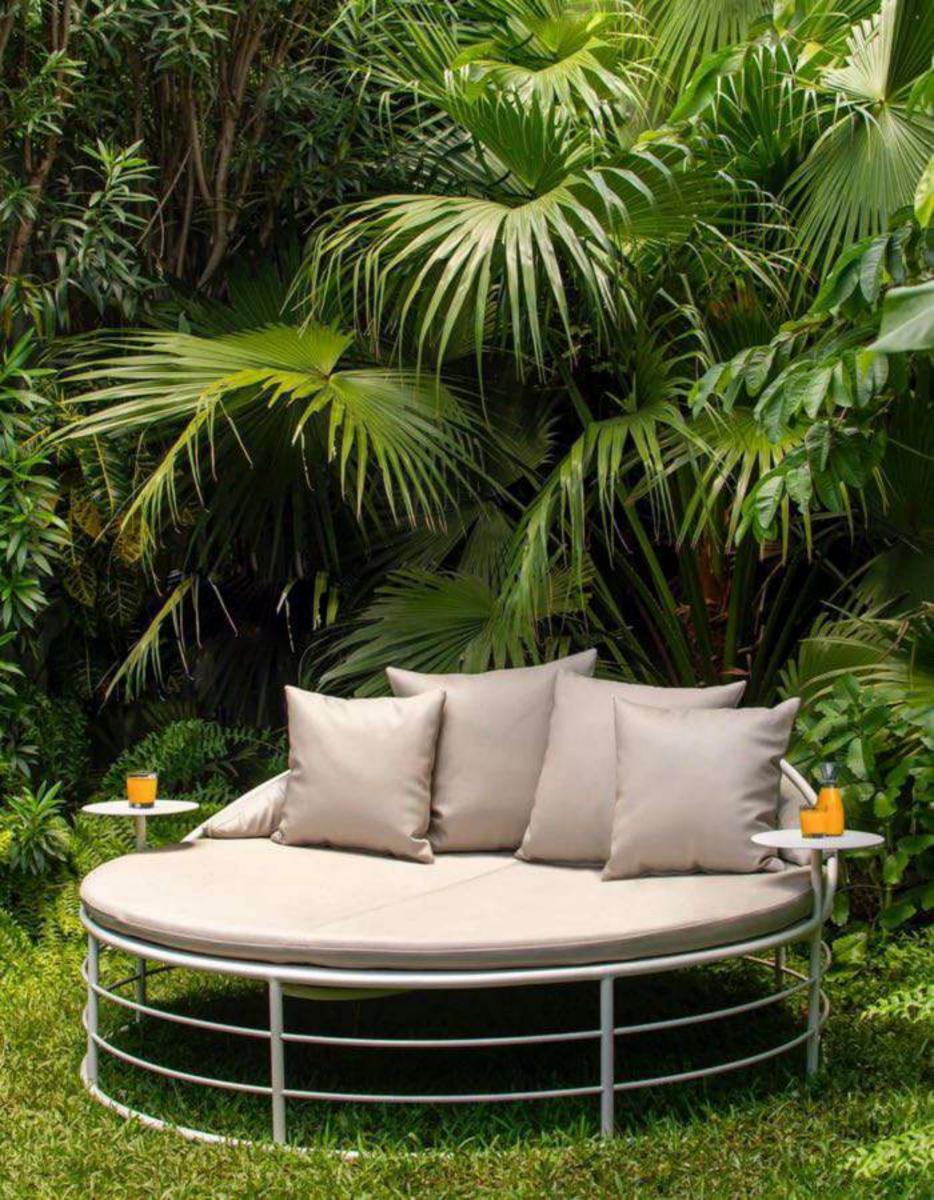

#### **YACHT**

The tubular aluminum frame of Yacht becomes the starting point which the designer uses for a creative makeover.

The frame inspired by the railing of a yacht born through the trips of Hector and Zara Landgrave through the beautiful costa del sol in Spain the journey always begin leaving the port of Malaga, the seats assume different personalities according to the material used.

Yacht fabric on the cushions.

The frame is made of anodized or thermo-lacquered aluminum in: matt white, blue black, brown, grey, green, graphite..., you choose.

The cushions are made of polyester fiber and the mattress of the day bed is made of polyurethane foam; suitable for outdoor use.

#### YACHT XL

# Day Bed