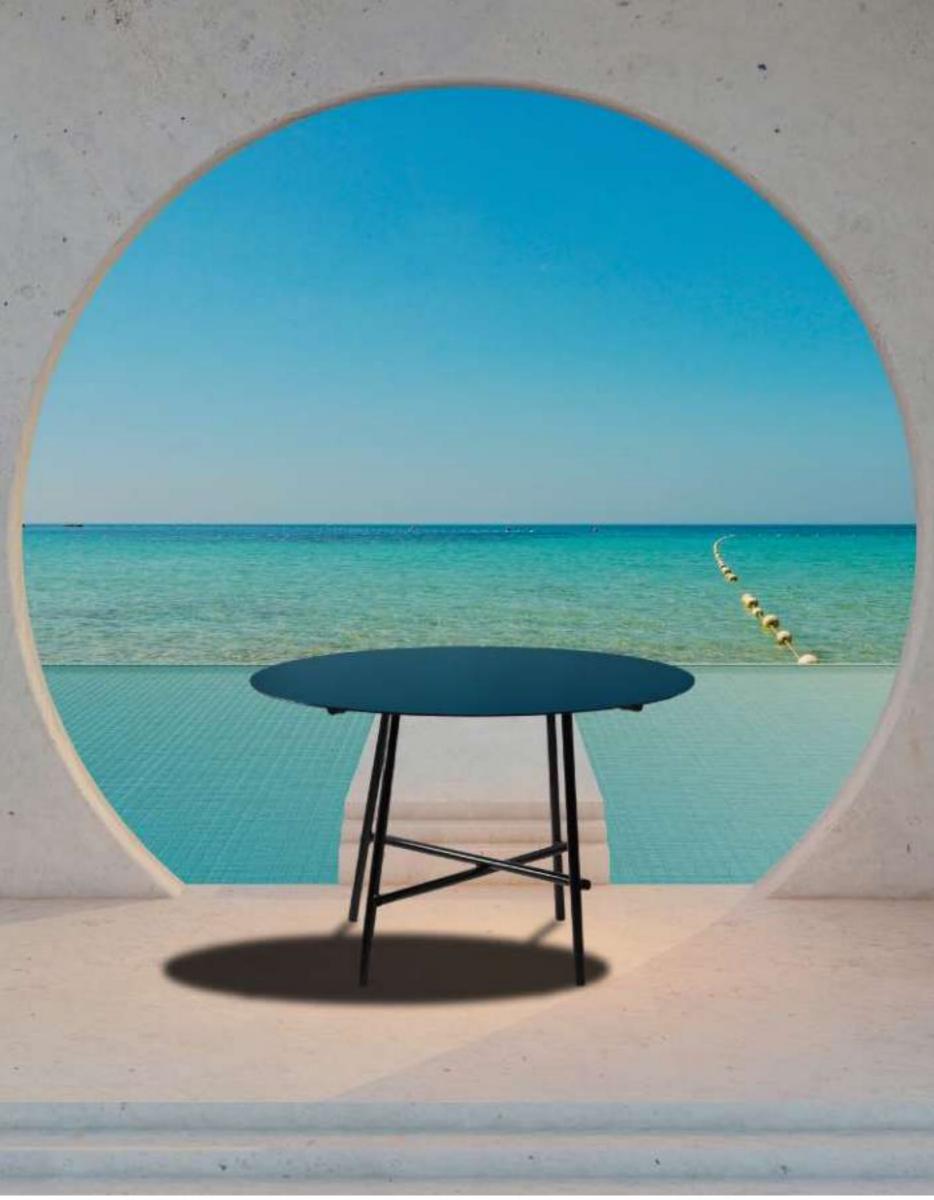

# COLLECTION MARRAKESH

In Morocco, it's possible to see the Atlantic and the Mediterranean at the same time.

That's why we created a table with clean lines and a circular top that allows you to enjoy the horizon

#### MARRAKESH

48" Round Dining Table