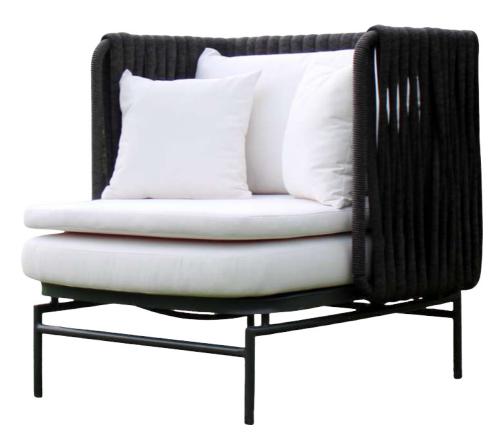

#### **TWIST**

An aesthetic that crosses the line; rational and logical interpretation is replaced by instinctive perception. A conceptual reinvention process, a twisted thick rope and aluminum frame that would be impossible to produce if not for the talented hands of our craftsmen.

One Sleep Chair