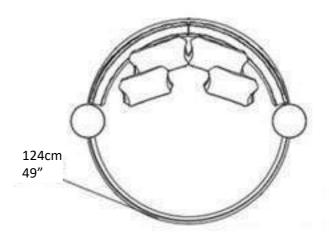

COMING SOON

COMING SOON

Coffee Table

# COLLECTION

#### **YACHT**

The tubular aluminum frame of Yacht becomes the starting point which the designer uses for a creative makeover.

The frame inspired by the railing of a yacht born through the trips of Hector and Zara Landgrave through the beautiful costa del sol in Spain the journey always begin leaving the port of Malaga, the seats assume different personalities according to the material used.

Yacht fabric on the cushions.

The frame is made of anodized or thermo-lacquered aluminum in: matt white, blue black, brown, grey, green, graphite..., you choose.

The cushions are made of polyester fiber and the mattress of the day bed is made of polyurethane foam; suitable for outdoor use.





#### YACHT XL









# Day Bed

#### YACHT L











# Day Bed



#### **FINISHES**



#### **Fabrics**









Honey Dark White







#### HECTOR LANDGRAVE

LOS ANGELES CA