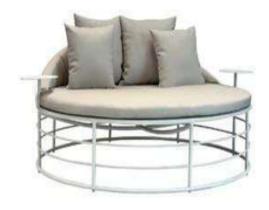

NG SOON

COMING SOON

Coffee Table

# COLLECTION

#### **YACHT**

The tubular aluminum frame of Yacht becomes the starting point which the designer uses for a creative makeover.

The frame inspired by the railing of a yacht born through the trips of Hector and Zara Landgrave through the beautiful costa del sol in Spain the journey always begin leaving the port of Malaga, the seats assume different personalities according to the material used.

Yacht fabric on the cushions.

The frame is made of anodized or thermo-lacquered aluminum in: matt white, blue black, brown, grey, green, graphite..., you choose.

The cushions are made of polyester fiber and the mattress of the day bed is made of polyurethane foam; suitable for outdoor use.





#### YACHT XL









# Day Bed

#### YACHT L











# Day Bed



#### **FINISHES**



#### **Fabrics**









Honey Dark White







#### HECTOR LANDGRAVE

LOS ANGELES CA