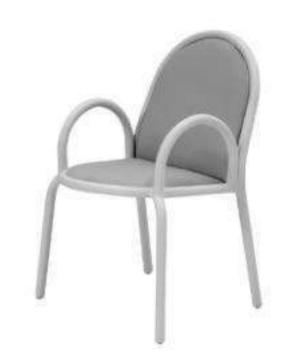

side table perfectly integrated into the collection in aluminum, fabric and synthetic weaved wicker.





## SIT





Reading Chair

## SIT





Ottoman

#### SIT











Side Table

# COLLECTION

#### **SUNSET**

The shape of the chair, is inspired by the courtship dance of male peacock - mayura in the Hindu language- who stretch out their wings to show off their beauty to the female. Sunset Dining Arm Chair is part of Sunset Collection, a range of chair and Table conceived by the designer and produced by Italian craft upholsters using the fabric that is used to upholster yacht's. The designs are made out of aluminum and yacht fabric. Hand - made, they are human in their perfections and flaw.





#### **SUNSET**





48" Round Dining Table

# BLISS



# That Inspire

#### SUNSET







Dining Arm Chair

# COLLECTION SMILE

#### A SMILE CAN SAVE A LIFE

That's why we make sure the back and seat of this collection are the shape of a smile connected so when you see it you remember how great it feels just to smile as simple as that .

The clean lines of the table reflect the simplicity of life.

Aluminum and synthetic wicker for the chairs, and tempered colored or transparent glass with aluminum frame.





#### **SMILE**







Dining Arm Chair



#### **SMILE**





48" Round Dining Table

# COLLECTION

#### **TWIST**

An aesthetic that crosses the line; rational and logical interpretation is replaced by instinctive perception. A conceptual reinvention process, a twisted thick rope and aluminum frame that would be impossible to produce if not for the talented hands of ou