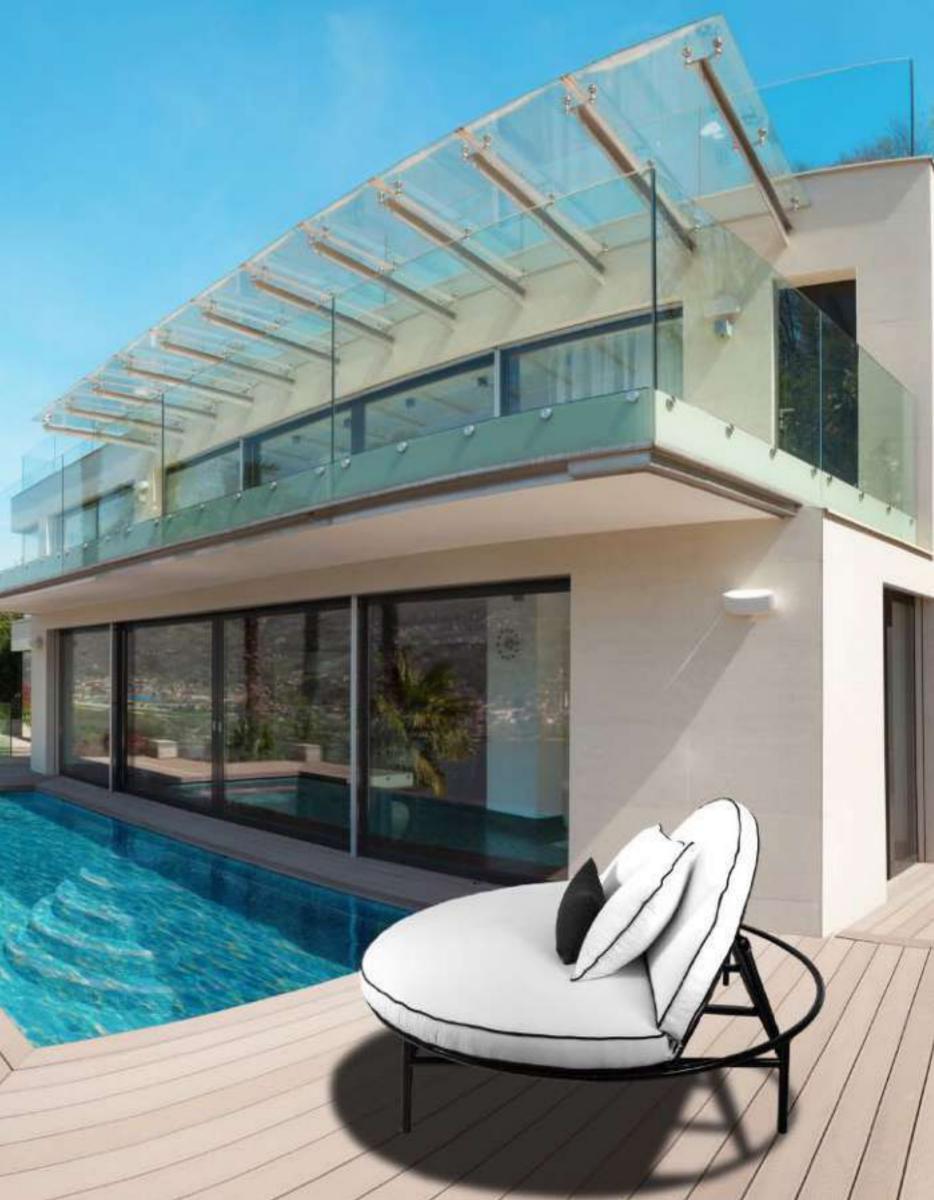

arly love. We use a touch of synthetic wicker with a rougher aluminum frame. weaved wicker one of the oldest trades in the world. it stirs a memory and makes you feel at home.





#### **RATTAN**







Dining Arm Chair

#### RUE LA LA

Rue La LA the inspiration is born from the need to have a sophisticated table to simply contemplate the streets of Paris





#### RUE LA LA





Side Table



#### **PLAY**

#### LIFE IS A DREAM

The main idea is to not let people forget the art of play and just enjoy without the everyday stress, when we combine work and play we get more creative and we want to share this to every person in the planet

Hector and Zara Landgrave said.

Designed in organic shapes available in 2 sizes L and XL to share with your love ones.





#### PLAY - L







Day Bed



#### PLAY - XL





Day Bed

# COLLECTION

#### SIT

With comfort in mind, the idea of adding an integrated canopy to the chair was born here so that you can always be seated,

whether reading a book, talking with family or friends without the sun deprived you.

Ideal for covering the skin from direct UV rays.

The collection consists of the chair with canopy, ottoman and side table perfectly integrated into the collection in aluminum, fabric and synthetic weaved wicker.





## SIT





Reading Chair

## SIT





Ottoman

#### SIT











Side Table

# COLLECTION

#### **SUNSET**

The shape of the chair, is inspired by the courtship dance of male peacock - mayura in the Hindu language- who stretch out their wings to show off their beauty to the female. Sunset Dining Arm Chair is part