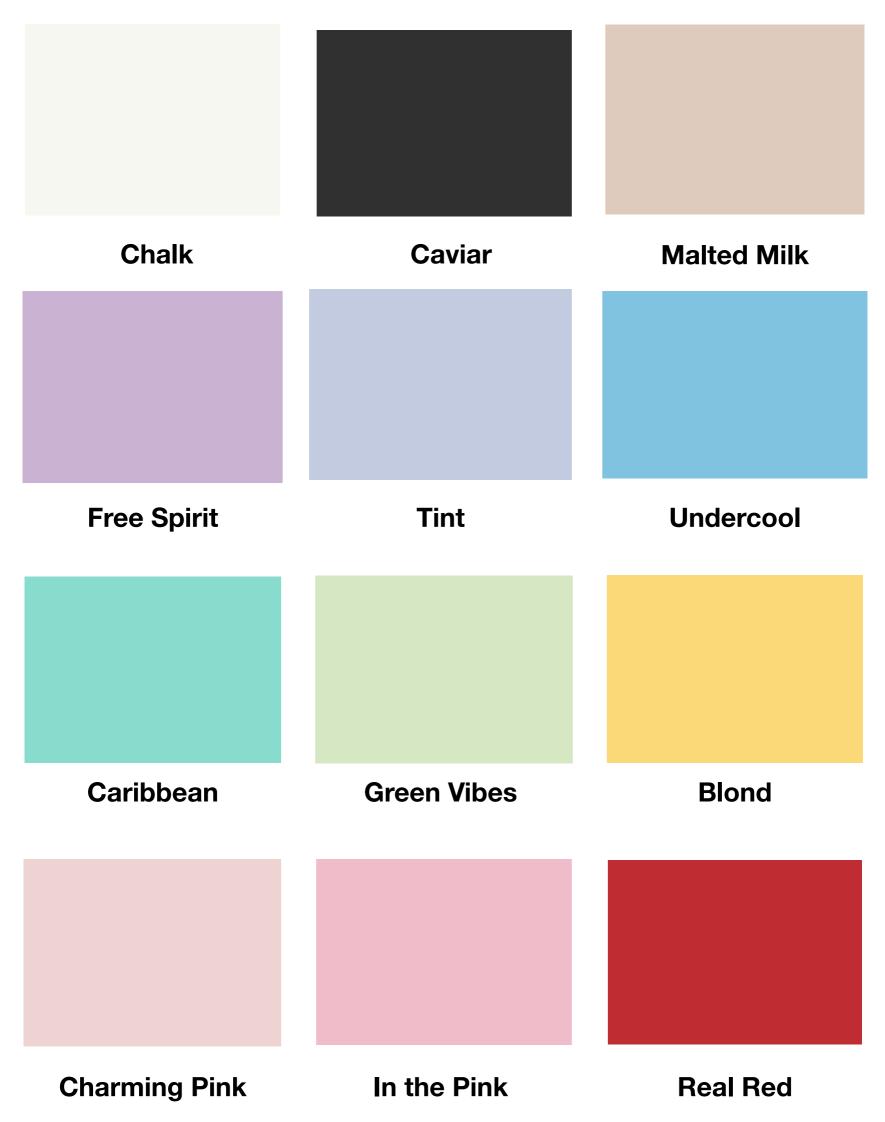

# COLLECTION

#### **YACHT**

The tubular aluminum frame of Yacht becomes the starting point which the designer uses for a creative makeover.

The frame inspired by the railing of a yacht born through the trips of Hector and Zara Landgrave through the beautiful costa del sol in Spain the journey always begin leaving the port of Malaga, the seats assume different personalities according to the material used.

Yacht fabric on the cushions.

The frame is made of anodized or thermo-lacquered aluminum in: matt white, blue black, brown, grey, green, graphite..., you choose.

The cushions are made of polyester fiber and the mattress of the day bed is made of polyurethane foam; suitable for outdoor use.





#### YACHT XL









# Day Bed

#### YACHT L











# Day Bed



#### **FINISHES**



#### **Fabrics**









Honey Dark White







#### HECTOR LANDGRAVE

LOS ANGELES CA