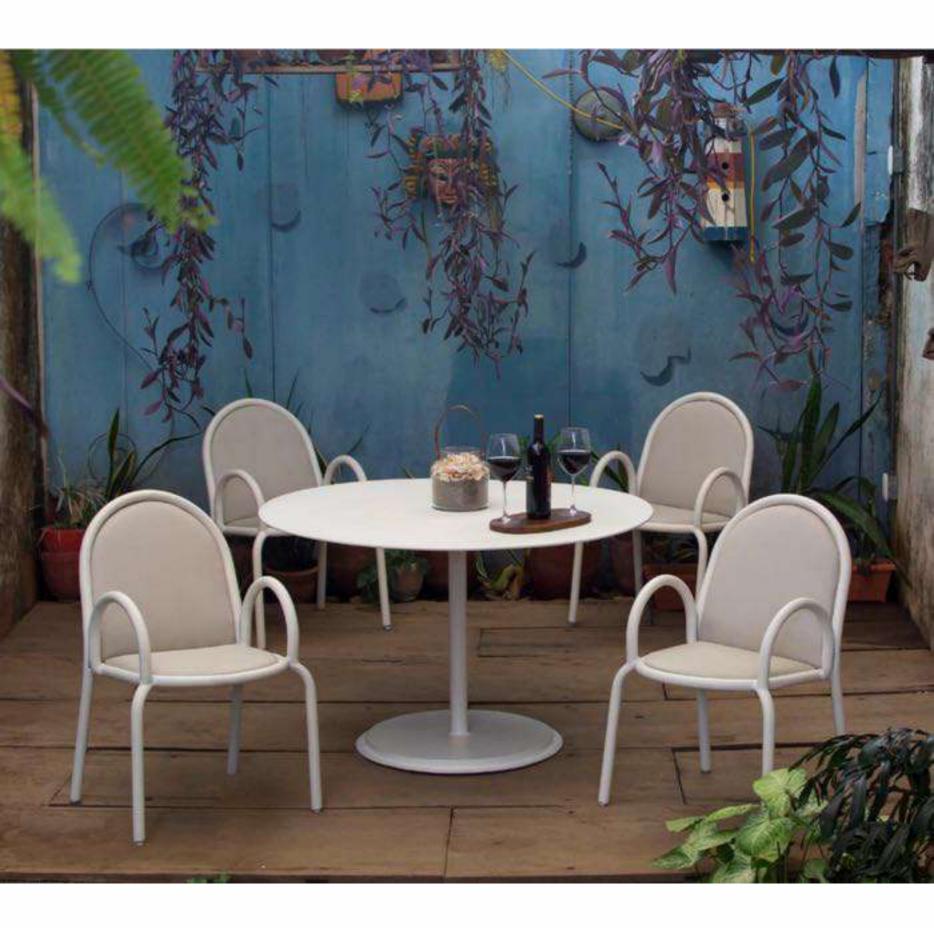

# COLLECTION MARRAKESH

In Morocco, it's possible to see the Atlantic and the Mediterranean at the same time.

That's why we created a table with clean lines and a circular top that allows you to enjoy the horizon

#### MARRAKESH

48" Round Dining Table