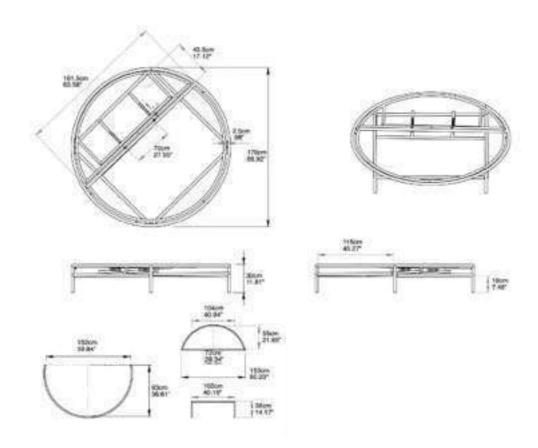

hat we particularly love. We use a touch of synthetic wicker with a rougher aluminum frame. weaved wicker one of the oldest trades in the world. it stirs a memory and makes you feel at home.





#### **RATTAN**







Dining Arm Chair

#### RUE LA LA

Rue La LA the inspiration is born from the need to have a sophisticated table to simply contemplate the streets of Paris





#### RUE LA LA





Side Table



#### **PLAY**

#### LIFE IS A DREAM

The main idea is to not let people forget the art of play and just enjoy without the everyday stress, when we combine work and play we get more creative and we want to share this to every person in the planet

Hector and Zara Landgrave said.

Designed in organic shapes available in 2 sizes L and XL to share with your love ones.





#### PLAY - L







Day Bed



#### PLAY - XL





Day Bed

# COLLECTION

#### SIT

With comfort in mind, the idea of adding an integrated canopy to the chair was born here so that you can always be seated,

whether reading a book, talking with family or friends without the sun deprived you.

Ideal for covering the skin from direct UV rays.

The collection consists of the chair with canopy, ottoman and side table perfectly integrated into the collection in aluminum, fabric and synthetic weaved wicker.





## SIT





Reading Chair

## SIT





Ottoman

#### SIT











Side Table

# COLLECTION

#### **SUNSET**

The shape of the chair, is inspired by the courtship dance of male peacock - mayura in the Hindu language- who stretch out their wings to show off their beauty to the female. Sunset Dining Ar