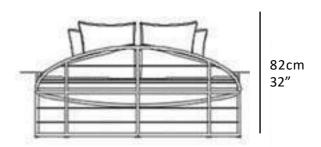

MING SOON

COMING SOON

Ottoman

COMING SOON

COMING SOON

Coffee Table

# COLLECTION

#### **YACHT**

The tubular aluminum frame of Yacht becomes the starting point which the designer uses for a creative makeover.

The frame inspired by the railing of a yacht born through the trips of Hector and Zara Landgrave through the beautiful costa del sol in Spain the journey always begin leaving the port of Malaga, the seats assume different personalities according to the material used.

Yacht fabric on the cushions.

The frame is made of anodized or thermo-lacquered aluminum in: matt white, blue black, brown, grey, green, graphite..., you choose.

The cushions are made of polyester fiber and the mattress of the day bed is made of polyurethane foam; suitable for outdoor use.





#### YACHT XL









# Day Bed

#### YACHT L











# Day Bed



#### **FINISHES**



#### **Fabrics**









Honey Dark White







#### HECTOR LANDGRAVE

LOS ANGELES CA