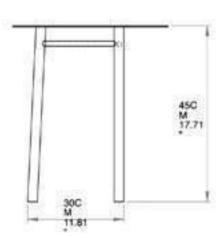

#### MARRAKESH

48" Round Dining Table

#### **SUNSET**

48" Round Dining Table

#### **SMILE**

48" Round Dining Table