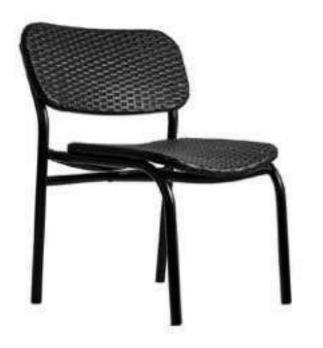

#### **RATTAN**

Dining Arm Chair

#### **RATTAN**

We name it Rattan because it means wicker in English and it sounds like Roatán, an island in the Caribbean that we particularly love. We use a touch of synthetic wicker with a rougher aluminum frame. weaved wicker one of the oldest trades in the world. it stirs a memory and makes you feel at home.