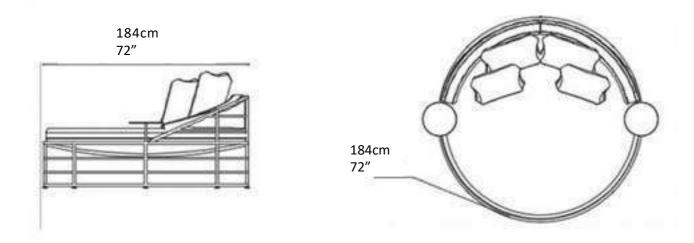

COMING SOON

COMING SOON

Ottoman

COMING SOON

COMING SOON

Coffee Table

# COLLECTION

#### **YACHT**

The tubular aluminum frame of Yacht becomes the starting point which the designer uses for a creative makeover.

The frame inspired by the railing of a yacht born through the trips of Hector and Zara Landgrave through the beautiful costa del sol in Spain the journey always begin leaving the port of Malaga, the seats assume different personalities according to the material used.

Yacht fabric on the cushions.

The frame is made of anodized or thermo-lacquered aluminum in: matt white, blue black, brown, grey, green, graphite..., you choose.

The cushions are made of polyester fiber and the mattress of the day bed is made of polyurethane foam; suitable for outdoor use.





#### YACHT XL









# Day Bed

#### YACHT L











# Day Bed



#### **FINISHES**



#### **Fabrics**









Honey Dark White







#### HECTOR LANDGRAVE

LOS ANGELES CA