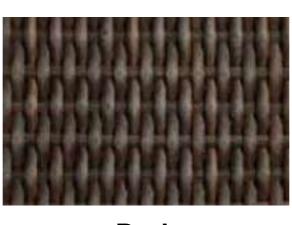

HT**

The tubular aluminum frame of Yacht becomes the starting point which the designer uses for a creative makeover.

The frame inspired by the railing of a yacht born through the trips of Hector and Zara Landgrave through the beautiful costa del sol in Spain the journey always begin leaving the port of Malaga, the seats assume different personalities according to the material used.

Yacht fabric on the cushions.

The frame is made of anodized or thermo-lacquered aluminum in: matt white, blue black, brown, grey, green, graphite..., you choose.

The cushions are made of polyester fiber and the mattress of the day bed is made of polyurethane foam; suitable for outdoor use.





#### YACHT XL









# Day Bed

#### YACHT L











# Day Bed



#### **FINISHES**



#### **Fabrics**









Honey Dark White







#### HECTOR LANDGRAVE

LOS ANGELES CA