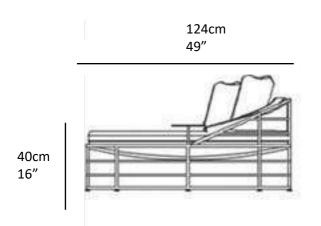

COMING SOON

COMING SOON

Coffee Table

# COLLECTION

#### **YACHT**

The tubular aluminum frame of Yacht becomes the starting point which the designer uses for a creative makeover.

The frame inspired by the railing of a yacht born through the trips of Hector and Zara Landgrave through the beautiful costa del sol in Spain the journey always begin leaving the port of Malaga, the seats assume different personalities according to the material used.

Yacht fabric on the cushions.

The frame is made of anodized or thermo-lacquered aluminum in: matt white, blue black, brown, grey, green, graphite..., you choose.

The cushions are made of polyester fiber and the mattress of the day bed is made of polyurethane foam; suitable for outdoor use.





#### YACHT XL









# Day Bed

#### YACHT L











# Day Bed



#### **FINISHES**



#### **Fabrics**









Honey Dark White







#### HECTOR LANDGRAVE

LOS ANGELES CA