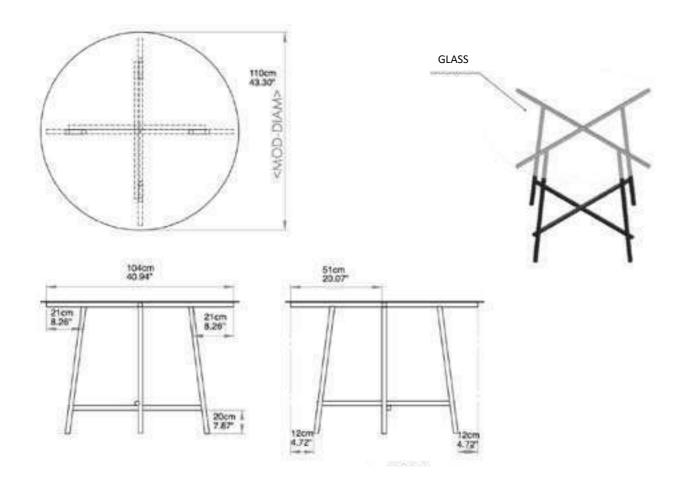

# COLLECTION MARRAKESH

In Morocco, it's possible to see the Atlantic and the Mediterranean at the same time.

That's why we created a table with clean lines and a circular top that allows you to enjoy the horizon

#### MARRAKESH

48" Round Dining Table