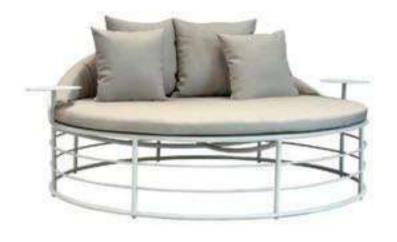

NG SOON

COMING SOON

Ottoman

COMING SOON

COMING SOON

Coffee Table

# COLLECTION

#### **YACHT**

The tubular aluminum frame of Yacht becomes the starting point which the designer uses for a creative makeover.

The frame inspired by the railing of a yacht born through the trips of Hector and Zara Landgrave through the beautiful costa del sol in Spain the journey always begin leaving the port of Malaga, the seats assume different personalities according to the material used.

Yacht fabric on the cushions.

The frame is made of anodized or thermo-lacquered aluminum in: matt white, blue black, brown, grey, green, graphite..., you choose.

The cushions are made of polyester fiber and the mattress of the day bed is made of polyurethane foam; suitable for outdoor use.





#### YACHT XL









# Day Bed

#### YACHT L











# Day Bed



#### **FINISHES**



#### **Fabrics**









Honey Dark White







#### HECTOR LANDGRAVE

LOS ANGELES CA