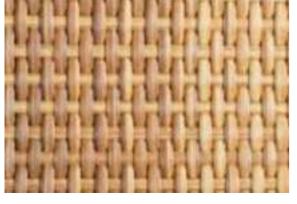

ACHT**

The tubular aluminum frame of Yacht becomes the starting point which the designer uses for a creative makeover.

The frame inspired by the railing of a yacht born through the trips of Hector and Zara Landgrave through the beautiful costa del sol in Spain the journey always begin leaving the port of Malaga, the seats assume different personalities according to the material used.

Yacht fabric on the cushions.

The frame is made of anodized or thermo-lacquered aluminum in: matt white, blue black, brown, grey, green, graphite..., you choose.

The cushions are made of polyester fiber and the mattress of the day bed is made of polyurethane foam; suitable for outdoor use.





#### YACHT XL









# Day Bed

#### YACHT L











# Day Bed



#### **FINISHES**



#### **Fabrics**









Honey Dark White







#### HECTOR LANDGRAVE

LOS ANGELES CA