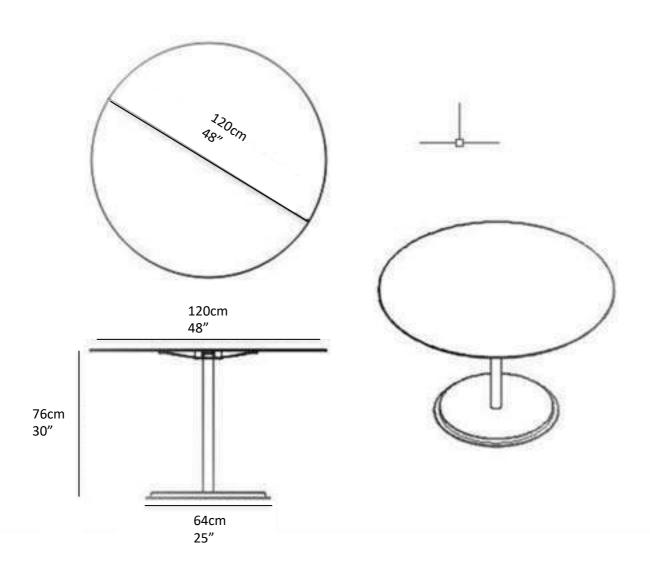

# COLLECTION MARRAKESH

In Morocco, it's possible to see the Atlantic and the Mediterranean at the same time.

That's why we created a table with clean lines and a circular top that allows you to enjoy the horizon

#### MARRAKESH

48" Round Dining Table