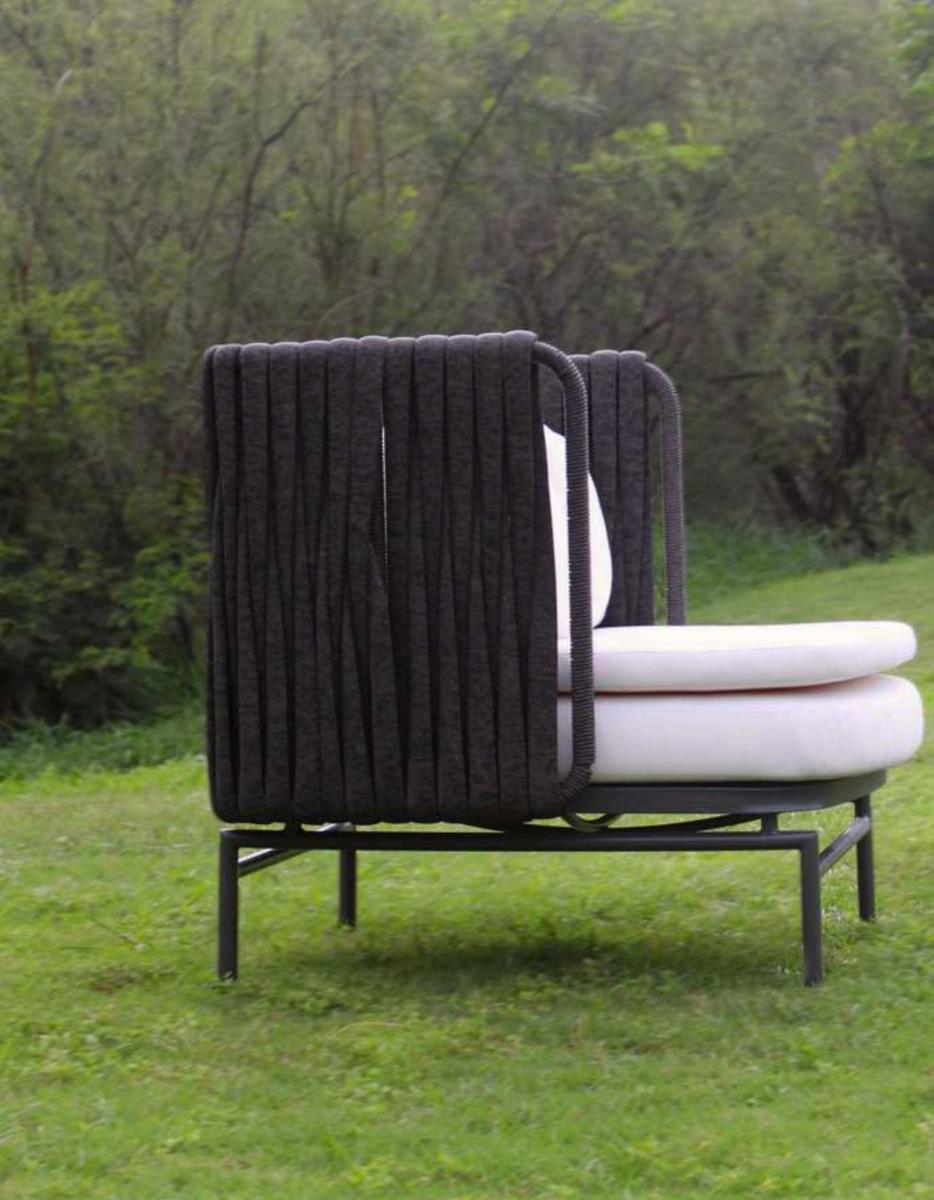

#### **TWIST**

An aesthetic that crosses the line; rational and logical interpretation is replaced by instinctive perception. A conceptual reinvention process, a twisted thick rope and aluminum frame that would be impossible to produce if not for the talented hands of our craftsmen.