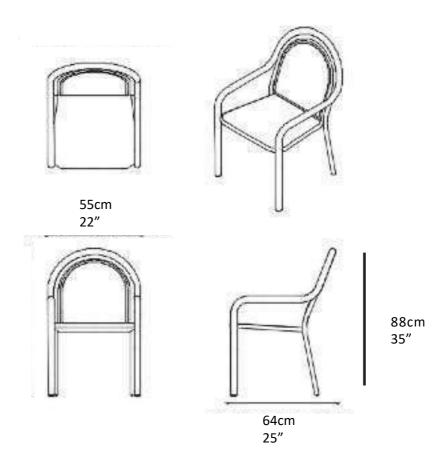

that allows you to enjoy the horizon





#### MARRAKESH





48" Round Dining Table

# COLLECTION OOH LA LA!!!

Just like the first time i was lucky to see paris from a helicopter my first expression was ooh la la a very french expression and by just contemplating the city from the air immediately came to me the idea of a lamp with the shape of the city which if you contemplate from the air is like a net





#### OOH LA LA !!!





### Free StandingLamp

#### **RATTAN**

We name it Rattan because it means wicker in English and it sounds like Roatán, an island in the Caribbean that we particularly love. We use a touch of synthetic wicker with a rougher aluminum frame. weaved wicker one of the oldest trades in the world. it stirs a memory and makes you feel at home.





#### **RATTAN**







Dining Arm Chair

#### RUE LA LA

Rue La LA the inspiration is born from the need to have a sophisticated table to simply contemplate the streets of Paris





#### RUE LA LA





Side Table



#### **PLAY**

#### LIFE IS A DREAM

The main idea is to not let people forget the art of play and just enjoy without the everyday stress, when we combine work and play we get more creative and we want to share this to every person in the planet

Hector and Zara Landgrave said.

Designed in organic shapes available in 2 sizes L and XL to share with your love ones.





#### PLAY - L







Day Bed



#### PLAY - XL





Day Bed

# COLLECTION

#### SIT

With comfort in mind, the idea of adding an integrated canopy to the chair was born here so that you can always be seated,

whether reading a b