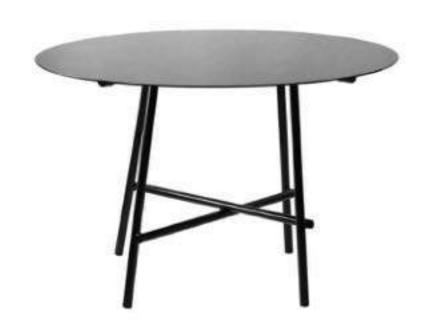

# COLLECTION MARRAKESH

In Morocco, it's possible to see the Atlantic and the Mediterranean at the same time.

That's why we created a table with clean lines and a circular top that allows you to enjoy the horizon

#### MARRAKESH

48" Round Dining Table