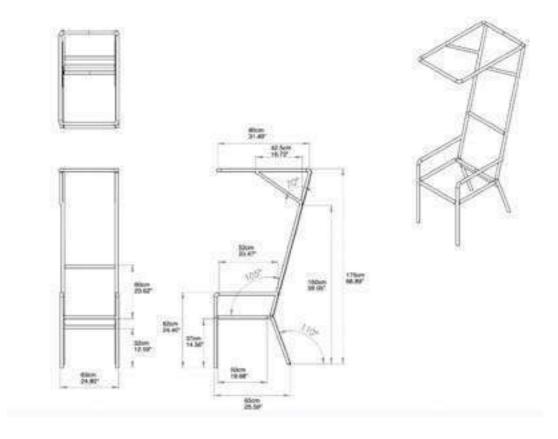

#### SIT

With comfort in mind, the idea of adding an integrated canopy to the chair was born here so that you can always be seated,

whether reading a book, talking with family or friends without the sun deprived you.

Ideal for covering the skin from direct UV rays.

The collection consists of the chair with canopy, ottoman and side table perfectly integrated into the collection in aluminum, fabric and synthetic weaved wicker.