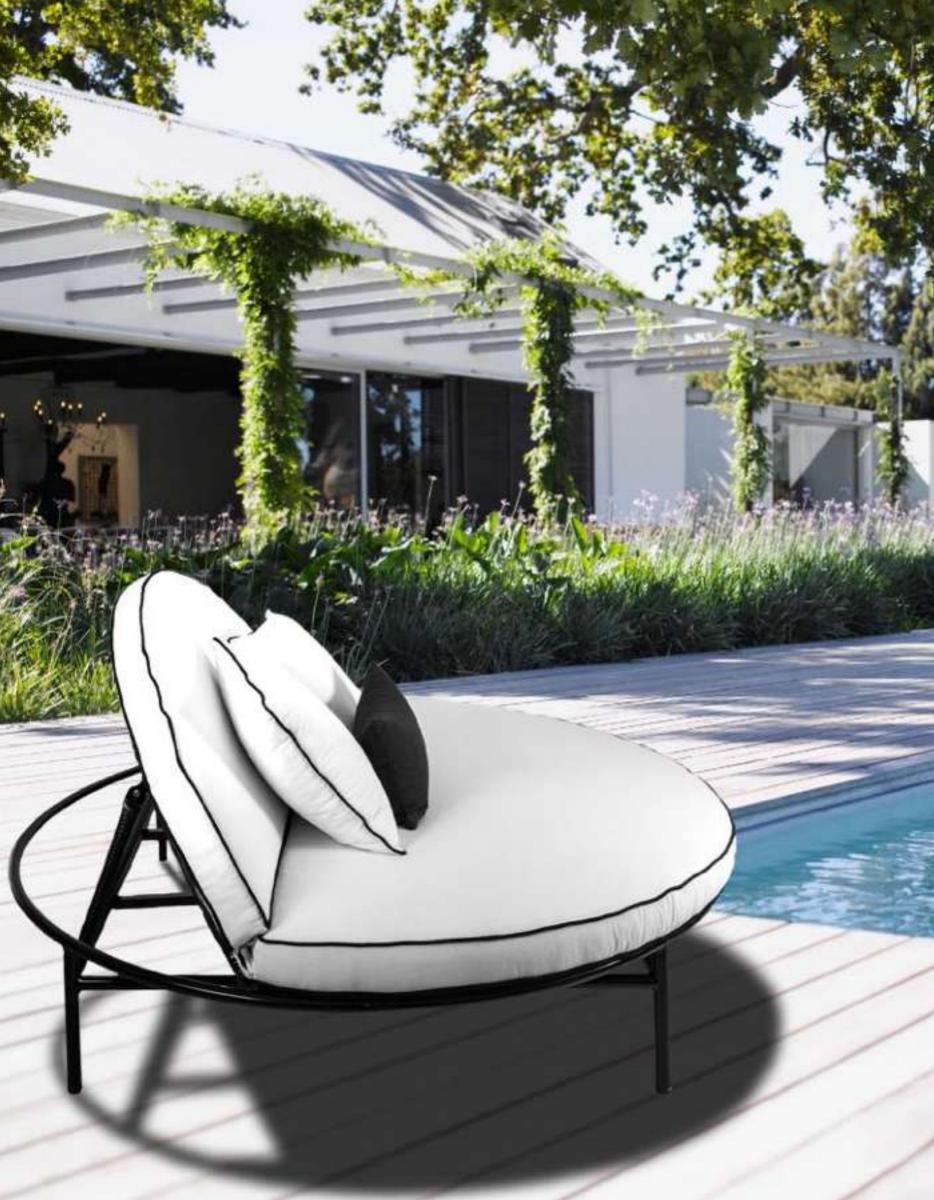

n the Caribbean that we particularly love. We use a touch of synthetic wicker with a rougher aluminum frame. weaved wicker one of the oldest trades in the world. it stirs a memory and makes you feel at home.





#### **RATTAN**







Dining Arm Chair

#### RUE LA LA

Rue La LA the inspiration is born from the need to have a sophisticated table to simply contemplate the streets of Paris





#### RUE LA LA





Side Table



#### **PLAY**

#### LIFE IS A DREAM

The main idea is to not let people forget the art of play and just enjoy without the everyday stress, when we combine work and play we get more creative and we want to share this to every person in the planet

Hector and Zara Landgrave said.

Designed in organic shapes available in 2 sizes L and XL to share with your love ones.





#### PLAY - L







Day Bed



#### PLAY - XL





Day Bed

# COLLECTION

#### SIT

With comfort in mind, the idea of adding an integrated canopy to the chair was born here so that you can always be seated,

whether reading a book, talking with family or friends without the sun deprived you.

Ideal for covering the skin from direct UV rays.

The collection consists of the chair with canopy, ottoman and side table perfectly integrated into the collection in aluminum, fabric and synthetic weaved wicker.





## SIT





Reading Chair

## SIT





Ottoman

#### SIT











Side Table

# COLLECTION

#### **SUNSET**

The shape of the chair, is inspired by the courtship dance of male peacock - mayura in the Hindu language- who stretch out their wings to show off their beauty to the female.